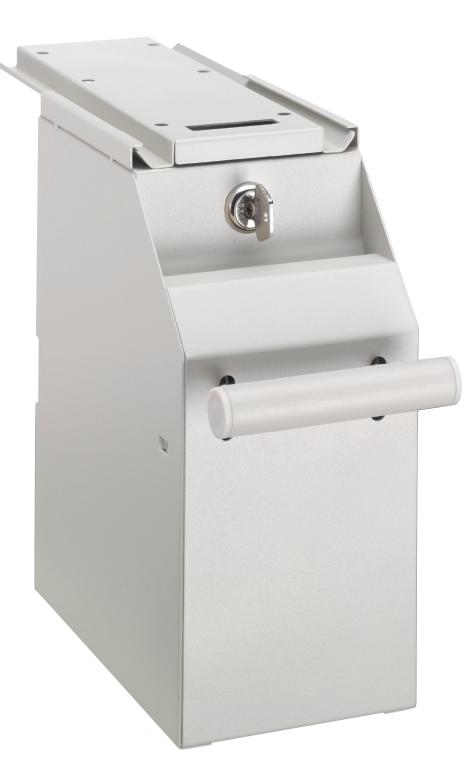

## RT 500 POS SAFE

For easy and low priced storage of your banknotes. The ratiotec POS Safe RT 500 comes with two separate keys for its removal from the cash desk and for the opening of the safe. The extended XL-rail allows flexible positioning. Banknotes can be easily and safely skimmed via the mechanical lever.

- Mechanical safe with 2 key system: One key to remove the safe from the cash desk and the other key to open the safe
- Simple installation below the cash desk which is not visible to the customer
- The extended XL-rail allows flexible positioning
- Steel housing
- Removable steel cashbox for banknotes
- Quick and safe skimming of banknotes by means of the mechanical lever
- Dimensions (L x W x H in mm): 340 x 225 x 100
- Weight (in kg): 2.6